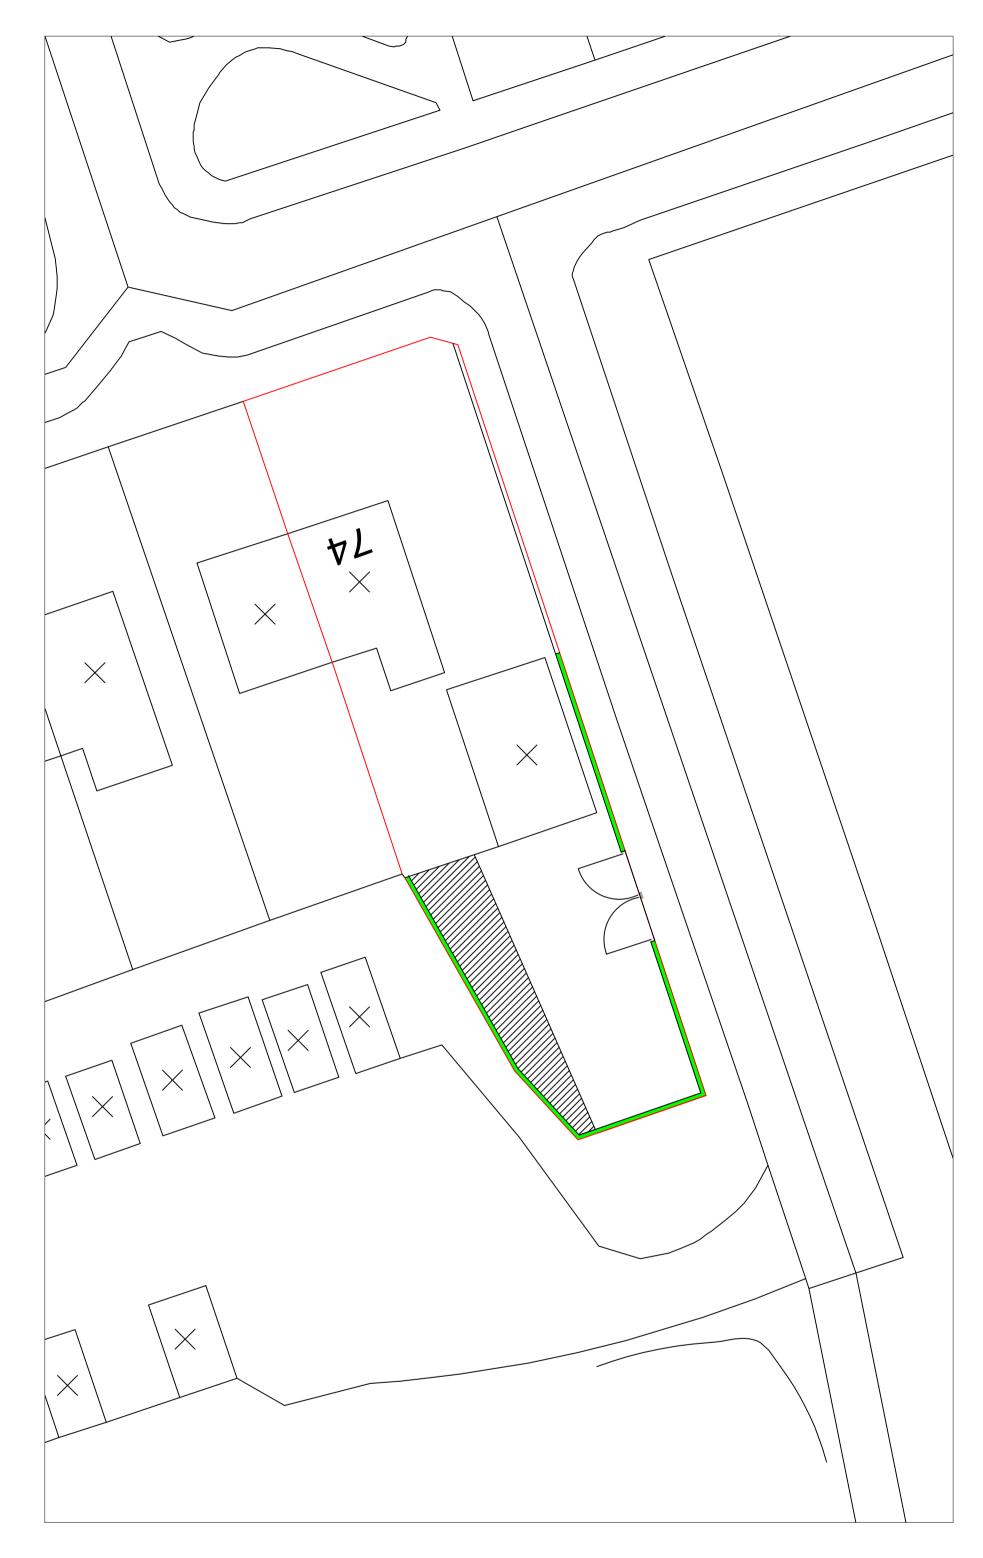

Existing Site Plan

Black Shaded portion is land bought from council to be used as garden. Shaded green is postion of new wall.

Proposed Site Plan

Location Plan 1:1250

| Proposed garden                                                                                     | wall at :     |          |
|-----------------------------------------------------------------------------------------------------|---------------|----------|
| 74 Snape S<br>Darwen<br>BB3 1EW                                                                     | Street        |          |
| CLIENT:                                                                                             | Mr F Ponti    |          |
| DATE:                                                                                               | December 2017 |          |
| SCALE:                                                                                              | 1:200 @ A1    |          |
| DWG No:                                                                                             |               |          |
| L.A:                                                                                                |               |          |
| AMENDMENTS:                                                                                         |               | DATE:    |
|                                                                                                     |               |          |
| ENTWIS                                                                                              | TLE DESIGN S  | SERVICES |
| 7 Edgefield Tel:01257 274976<br>Astley Village<br>Chorley E-Mail entwistledesign@aol.com<br>PR7 1XH |               |          |