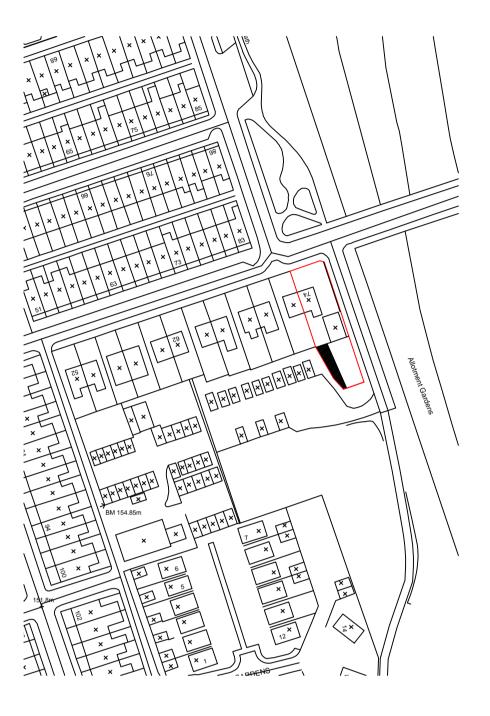

Existing Site Plan

Black Shaded portion is land bought from council to be used as garden. Shaded green is postion of new wall.

Proposed Site Plan

Location Plan 1:1250

| Proposed garden                                                                                     | wall at :     |          |
|-----------------------------------------------------------------------------------------------------|---------------|----------|
| 74 Snape S<br>Darwen<br>BB3 1EW                                                                     | Street        |          |
| CLIENT:                                                                                             | Mr F Ponti    |          |
| DATE:                                                                                               | December 2017 |          |
| SCALE:                                                                                              | 1:200 @ A1    |          |
| DWG No:                                                                                             |               |          |
| L.A:                                                                                                |               |          |
| AMENDMENTS:                                                                                         |               | DATE:    |
|                                                                                                     |               |          |
| ENTWIS                                                                                              | TLE DESIGN S  | SERVICES |
| 7 Edgefield Tel:01257 274976<br>Astley Village<br>Chorley E-Mail entwistledesign@aol.com<br>PR7 1XH |               |          |