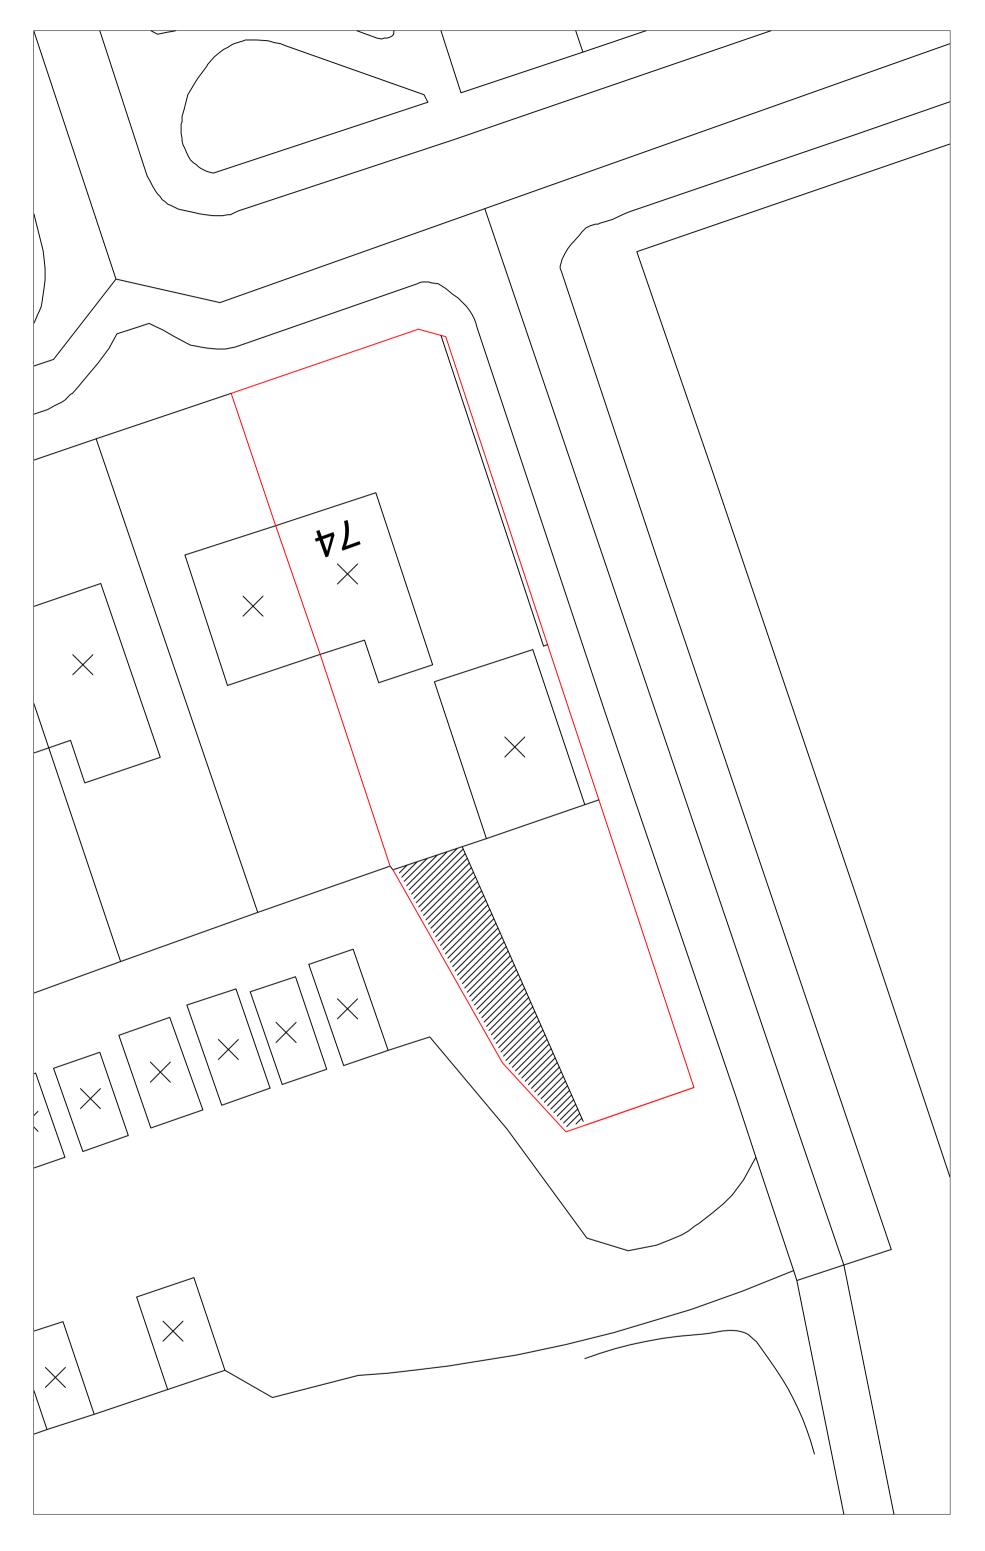

Existing Site Plan

Black Shaded portion is land bought from council to be used as garden. Shaded green is postion of new wall.

Proposed Site Plan

Location Plan 1:1250

| Proposed garden                                                                                     | wall at :     |          |
|-----------------------------------------------------------------------------------------------------|---------------|----------|
| 74 Snape S<br>Darwen<br>BB3 1EW                                                                     | Street        |          |
| CLIENT:                                                                                             | Mr F Ponti    |          |
| DATE:                                                                                               | December 2017 |          |
| SCALE:                                                                                              | 1:200 @ A1    |          |
| DWG No:                                                                                             |               |          |
| L.A:                                                                                                |               |          |
| AMENDMENTS:                                                                                         |               | DATE:    |
|                                                                                                     |               |          |
| ENTWIS                                                                                              | TLE DESIGN S  | SERVICES |
| 7 Edgefield Tel:01257 274976<br>Astley Village<br>Chorley E-Mail entwistledesign@aol.com<br>PR7 1XH |               |          |